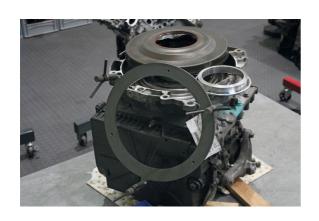

## DCT Clutch Oil Seal Fitting Kit - for Ford, Volvo

DCT wet clutch oil seal fitting kit 2 pc for Ford and Volvo. Includes the seal guide and cover press to ensure the cover and seal are correctly fitted without damage. Use in accordance with OEM instructions.

## **Additional Information**

- Used for the fitting of the clutch cover without damaging the centre seal.
- Applications include; Ford Focus (from 2004), Kuga (from 2008), C-Max (from 2006), Galaxy (from 2006), S-Max (from 2006), Volvo C30 (from 2006), C70 (from 2006), S40 (from 2004), S60 (from 2011), S80 (from 2007), V40 (from 2008), V50 (from 2008), V60 (from 2008), V70 (from 2008) and XC60 (from 2008).
- For use on Getrag MPS6/6DCT 450 gearboxes fitted with the dual wet clutch system.
- Equivalent to OEM 308-764, 308-783, 9997383 and 9997388.
- Use with Laser DCT clutch puller, Part No. 6661 and Laser Alignment Kit, Part No. 7139.