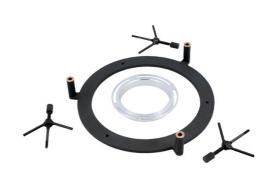

## DCT Clutch Oil Seal Fitting Kit - for Ford, Volvo

DCT wet clutch oil seal fitting kit 2 pc for Ford and Volvo. Includes the seal guide and cover press to ensure the cover and seal are correctly fitted without damage. Use in accordance with OEM instructions.

## **Additional Information**

- Used for the fitting of the clutch cover without damaging the centre seal.
- Applications include; Ford Focus (from 2004), Kuga (from 2008), C-Max (from 2006), Galaxy (from 2006), S-Max (from 2006), Volvo C30 (from 2006), C70 (from 2006), S40 (from 2004), S60 (from 2011), S80 (from 2007), V40 (from 2008), V50 (from 2008), V60 (from 2008), V70 (from 2008) and XC60 (from 2008).
- For use on Getrag MPS6/6DCT 450 gearboxes fitted with the dual wet clutch system.
- Equivalent to OEM 308-764, 308-783, 9997383 and 9997388.
- Use with Laser DCT clutch puller, Part No. 6661 and Laser Alignment Kit, Part No. 7139.