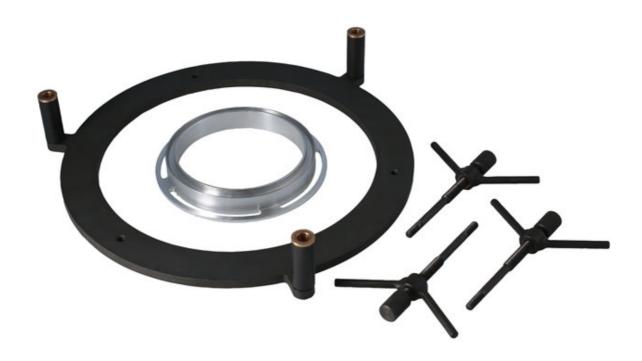

## DCT Clutch Oil Seal Fitting Kit - for Ford, Volvo

DCT wet clutch oil seal fitting kit 2 pc for Ford and Volvo. Includes the seal guide and cover press to ensure the cover and seal are correctly fitted without damage. Use in accordance with OEM instructions.

## **Additional Information**

- Used for the fitting of the clutch cover without damaging the centre seal.
- Applications include; Ford Focus (from 2004), Kuga (from 2008), C-Max (from 2006), Galaxy (from 2006), S-Max (from 2006), Volvo C30 (from 2006), C70 (from 2006), S40 (from 2004), S60 (from 2011), S80 (from 2007), V40 (from 2008), V50 (from 2008), V60 (from 2008), V70 (from 2008) and XC60 (from 2008).
- For use on Getrag MPS6/6DCT 450 gearboxes fitted with the dual wet clutch system.
- Equivalent to OEM 308-764, 308-783, 9997383 and 9997388.
- Use with Laser DCT clutch puller, Part No. 6661 and Laser Alignment Kit, Part No. 7139.