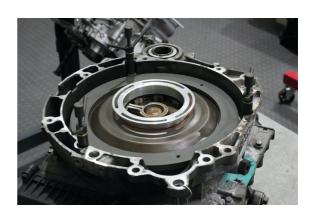

## DCT Clutch Oil Seal Fitting Kit - for Ford, Volvo

DCT wet clutch oil seal fitting kit 2 pc for Ford and Volvo. Includes the seal guide and cover press to ensure the cover and seal are correctly fitted without damage. Use in accordance with OEM instructions.

## **Additional Information**

- Used for the fitting of the clutch cover without damaging the centre seal.
- Applications include; Ford Focus (from 2004), Kuga (from 2008), C-Max (from 2006), Galaxy (from 2006), S-Max (from 2006), Volvo C30 (from 2006), C70 (from 2006), S40 (from 2004), S60 (from 2011), S80 (from 2007), V40 (from 2008), V50 (from 2008), V60 (from 2008), V70 (from 2008) and XC60 (from 2008).
- For use on Getrag MPS6/6DCT 450 gearboxes fitted with the dual wet clutch system.
- Equivalent to OEM 308-764, 308-783, 9997383 and 9997388.
- Use with Laser DCT clutch puller, Part No. 6661 and Laser Alignment Kit, Part No. 7139.